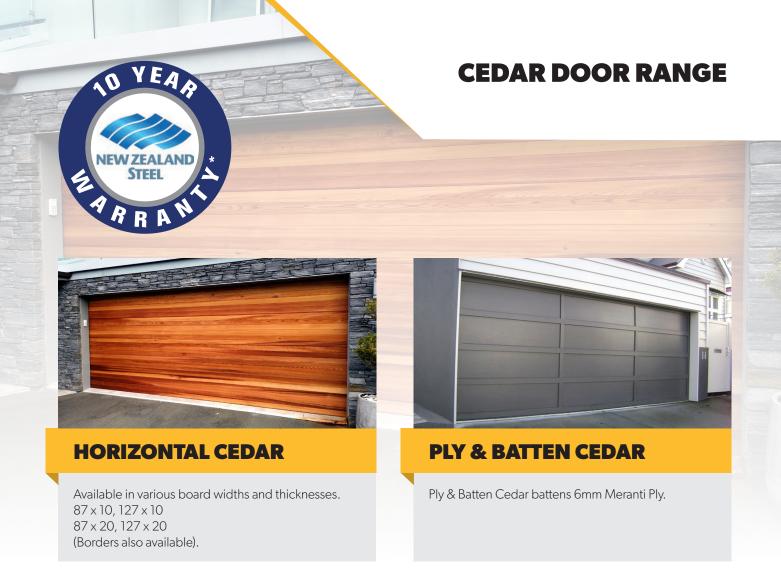

<sup>\*</sup> Cedar/Timber doors are made from a natural product. Colour variations will occur on every garage door. Dark stains/paints are not recommended for use on doors which face the sun.