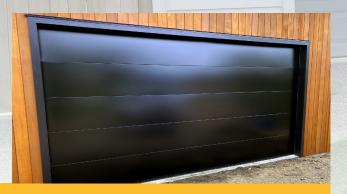

## **ALUMINIUM COMPOSITE**

'This premium choice is made of 4mm aluminium composite sheet that is bonded over a aluminium frame. Top of the line door that can handle all environments'.