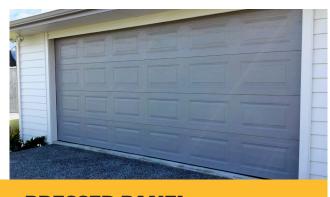

## PRESSED PANEL

'The classic look off pressed panels doors compliments the traditional style of homes with a woodgrain texture - Available in below Colorsteel® colours or powder coated to your requirements'.