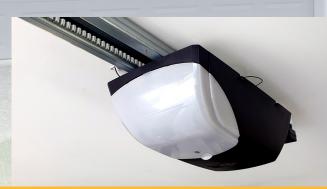

## **AUTO OPENERS**

**Doorworks GDC6** -For Sectional & Tilt doors

- Two remotes included (pictured)
- Wireless wall switch included (pictured)
- 7-year warranty included
- Soft Start, Soft Stop operation
- Quiet & Smooth with safety reversing
- Compact yet powerful
- Easy Installation
- Tidy ceiling fixing
- Electronic limits with power fail memory