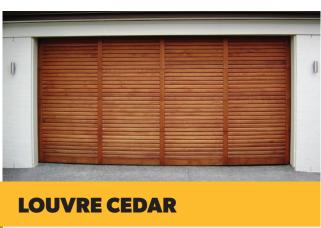

## WINDOW OPTIONS

**SHERWOOD PLAINLITE** COLONIAL **SUNSET** 

**Available colours for** steel doors.

Profiled cedar boards to create the look of louvres while still being weather tight.

Classic traditional "Raised Panel" on a strong, rigid framework.

<sup>\*</sup> Cedar/Timber doors are made from a natural product. Colour variations will occur on every garage door. Dark stains/paints are not recommended for use on doors which face the sun.