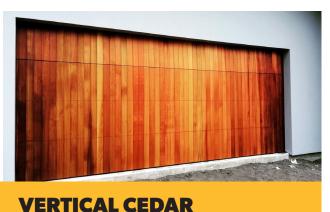

<sup>\*</sup> Cedar/Timber doors are made from a natural product. Colour variations will occur on every garage door. Dark stains/paints are not recommended for use on doors which face the sun.