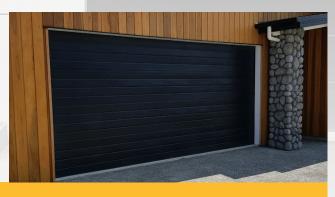

## **RIBLINE**

'The standard choice with modern deep horizontal lines in either a smooth or woodgrain texture -Available in below Colorsteel® colours or powder coated to your requirements'.

## **FINELINE**

'Similar to the Ribline but with minimised lines including a woodgrain texture - Available in below Colorsteel® colours or powder coated to your requirements'.

## **FLAT WOODGRAIN**

'Flat panels with a woodgrain texture. The Modern choice of today which goes well with a large range of homes - Available in below Colorsteel® colours or powder coated to your requirements'.

## PRESSED PANEL

'The classic look off pressed panels doors compliments the traditional style of homes with a woodgrain texture - Available in below Colorsteel® colours or powder coated to your requirements'.