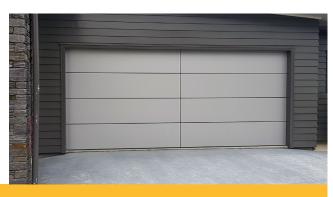

## **FLATLINE SMOOTH**

'Three options available'

- 1. '.75 gauge in smooth New Zealand Colorsteel® for a cost effective smooth look'
- 2 '.95 gauge smooth New Zealand Colorsteel® to ensure a uninterrupted smooth appearance '
- 3. '2mm thick powder coated aluminium for the superior choice in marine environments'