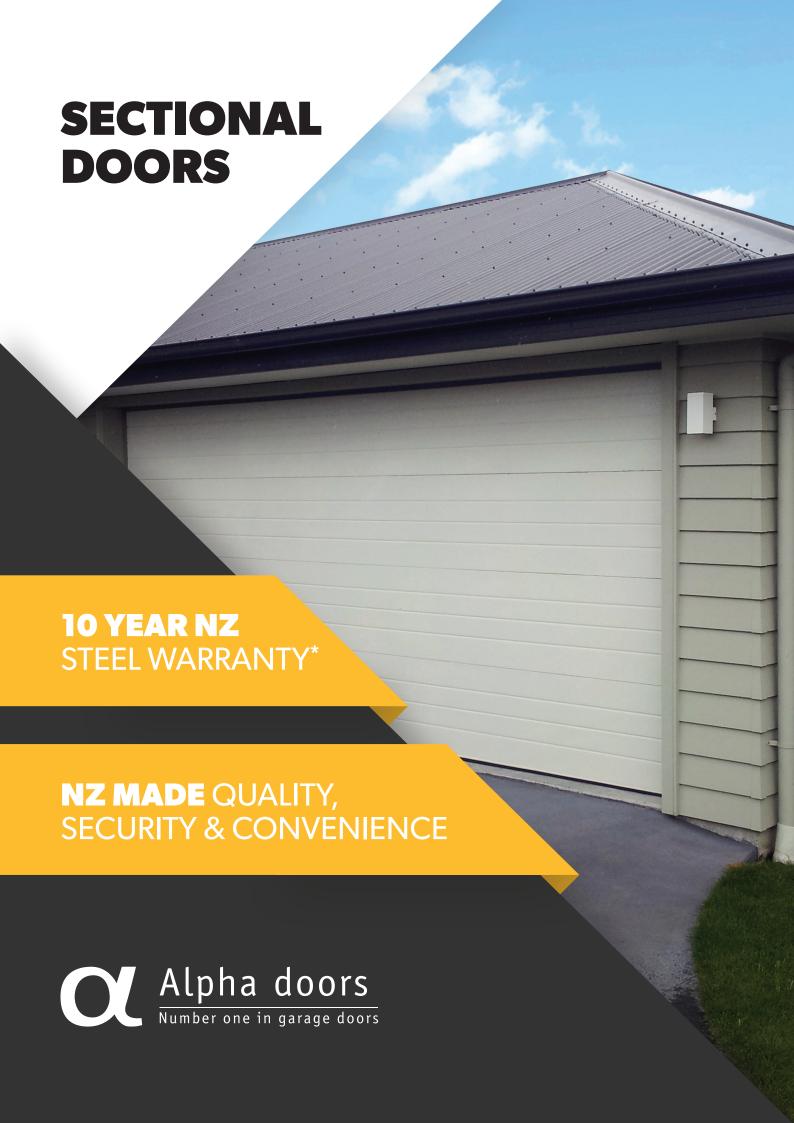

## **FINGERSAFE**

Our Sectional Doors include a fingersafe profile between panels. Ensuring fingers will not get caught and the panels do not hold water.