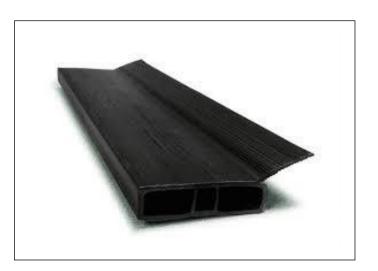

## **SPECS**

| Premium Weatherseals |               |
|----------------------|---------------|
| Width                | 40mm Base     |
| Height               | Cut to Length |
| Thickness            | 10mm          |
| Colour               | Black         |

#### **Fixings:**

Concealed backing screwed to wall with cover face clipped into place