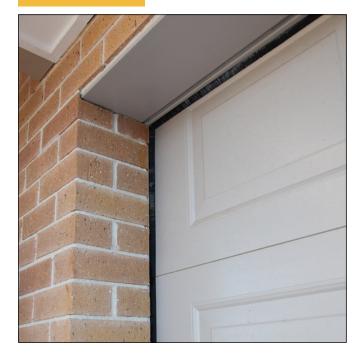

## DESCRIPTION

Alpha Premium Weatherseals is a unique PVC weather sealing system that can be fitted around your Sectional door that gives superior protection against cold drafts. For new builds, these can also act as a replacement for your architrave.

## IMAGES

alphadoors.co.nz admin@alphadoors.co.nz | f@alphagaragedoors