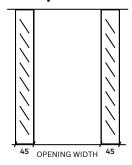

max | 38        |

### **Hanging**

PA doors are universal so they can be either lefthand hung or righthand hung. PA doors are recommended to be 'open in' but can be adapted onsite to 'open out'.

#### Rebate

PA Doors can be fitted if no rebate is in place. Measurements are to be taken from floor level not inside rebate.

#### **Frame**

Not included (loose door) see below for suggested detail, flashings can be produced as required by your roofing supplier

#### Included

#### Lockset:

Lever lockset with push button lock and keys

#### **Lockset Hole:**

Pre drilled 54mm hole for lockset in centre

#### Hinges:

Zinc plated hinges with screw fixings (timber)

#### Weatherseal:

Mohair weather seal included

# **SPECS**

# Jamb Detail



#### **Head Detail**



#### Fixing Requirements



# **IMAGE**