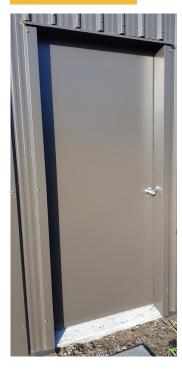

|

### **Hanging**

PA doors are universal so they can be either lefthand hung or righthand hung. PA doors are recommended to be 'open in' but can be adapted onsite to 'open out'.

#### Rebate

PA Doors can be fitted if no rebate is in place. Measurements are to be taken from floor level not inside rebate.

#### **Frame**

Not included (loose door) see below for suggested detail, flashings can be produced as required by your roofing supplier

#### Included

#### Lockset:

Lever lockset with push button lock and keys

#### **Lockset Hole:**

Pre drilled 54mm hole for lockset in centre

#### Hinges:

Zinc plated hinges with screw fixings (timber)

#### Weatherseal:

Mohair weather seal included

# **SPECS**

# Jamb Detail



#### **Head Detail**



#### Fixing Requirements



# **IMAGE**