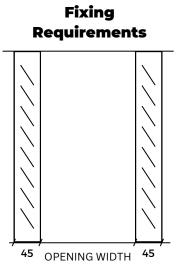

## PERSONAL ACCESS DOORS 'PA DOORS'

### **PA DOOR SIZES**

| PA Door                   | Width    | Height   | Thickness |
|---------------------------|----------|----------|-----------|
| Standard Opening Size     | 820      | 2000     |           |
| Standard Actual Door Size | 810      | 1980     | 38        |
| Custom Opening Size       | 1200 max | 2200 max |           |
| Custom Actual Door Size   | 1190 max | 2180 max | 38        |