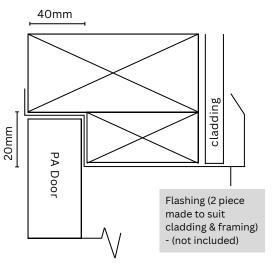

#### **Jamb Detail**

# 40mm Head Flashing PA Door Flashing (2 piece made to suit cladding & framing) - (not included)

alphadoors.co.nz PO Box 4194, Wanganui | admin@alphadoors.co.nz | f@alphagaragedoors